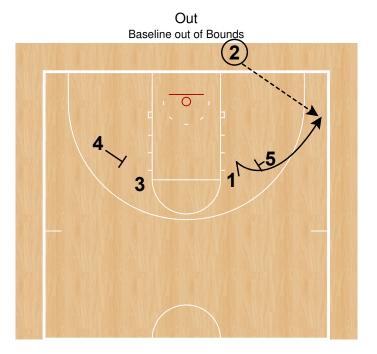

#### **Table of Contents**

| ١. | Seis |                         | 2  |
|----|------|-------------------------|----|
|    | 1.1  | Backdoor Cut            | 2  |
|    | 1.2  | Backdoor Cut - Hand Off | 3  |
|    | 1.3  | BLOB Double             | 4  |
|    | 1.4  | BLOB X                  | 5  |
|    | 1.5  | Lob                     | 6  |
|    | 1.6  | Out                     | 7  |
|    | 1.7  | Weak                    | 8  |
|    | 1.8  | Weak Double             | 9  |
|    | 1.9  | Weak Double (Slip)      | 10 |