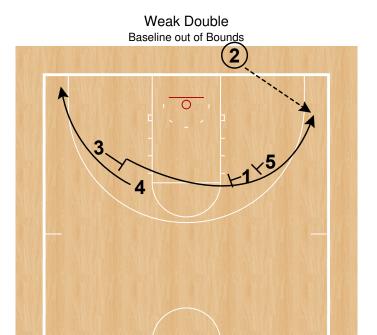

#### **Table of Contents**

| ١. | Seis |                         | 2  |
|----|------|-------------------------|----|
|    | 1.1  | Backdoor Cut            | 2  |
|    | 1.2  | Backdoor Cut - Hand Off | 3  |
|    | 1.3  | BLOB Double             | 4  |
|    | 1.4  | BLOB X                  | 5  |
|    | 1.5  | Lob                     | 6  |
|    | 1.6  | Out                     | 7  |
|    | 1.7  | Weak                    | 8  |
|    | 1.8  | Weak Double             | 9  |
|    | 1.9  | Weak Double (Slip)      | 10 |

### BLOB Double Baseline out of Bounds

1 sets a backscreen for 3 who cuts to the corner, and then cuts off 4 & 5 for a shot.