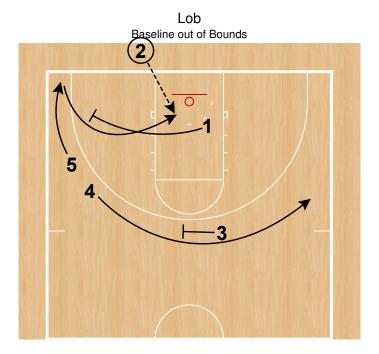

#### **Table of Contents**

| ١. | Seis |                         | 2  |
|----|------|-------------------------|----|
|    | 1.1  | Backdoor Cut            | 2  |
|    | 1.2  | Backdoor Cut - Hand Off | 3  |
|    | 1.3  | BLOB Double             | 4  |
|    | 1.4  | BLOB X                  | 5  |
|    | 1.5  | Lob                     | 6  |
|    | 1.6  | Out                     | 7  |
|    | 1.7  | Weak                    | 8  |
|    | 1.8  | Weak Double             | 9  |
|    | 1.9  | Weak Double (Slip)      | 10 |