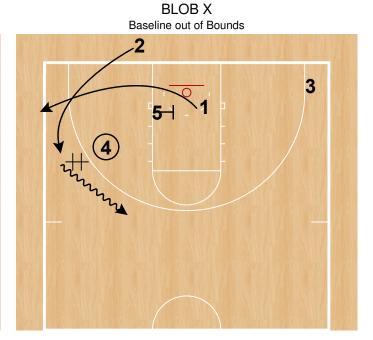

# **BLOB X** Baseline out of Bounds

1 sets a backscreen for 3 who cuts to the corner, and then cuts off 4 executes a DHO with 2, 5 screens 1. 4 & 5 for a shot.

Weak Double (Slip)
Baseline out of Bounds