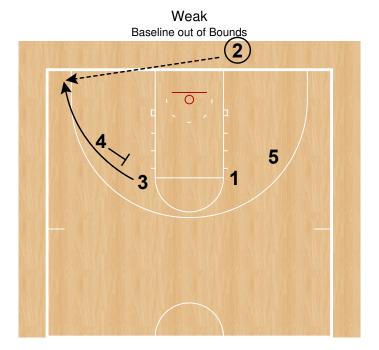

#### **Table of Contents**

| ١. | Seis |                         | 2  |
|----|------|-------------------------|----|
|    | 1.1  | Backdoor Cut            | 2  |
|    | 1.2  | Backdoor Cut - Hand Off | 3  |
|    | 1.3  | BLOB Double             | 4  |
|    | 1.4  | BLOB X                  | 5  |
|    | 1.5  | Lob                     | 6  |
|    | 1.6  | Out                     | 7  |
|    | 1.7  | Weak                    | 8  |
|    | 1.8  | Weak Double             | 9  |
|    | 1.9  | Weak Double (Slip)      | 10 |