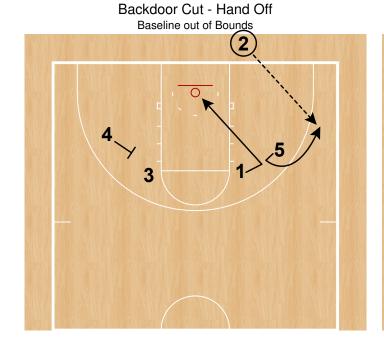

#### **Table of Contents**

| ١. | Seis |                         | 2  |
|----|------|-------------------------|----|
|    | 1.1  | Backdoor Cut            | 2  |
|    | 1.2  | Backdoor Cut - Hand Off | 3  |
|    | 1.3  | BLOB Double             | 4  |
|    | 1.4  | BLOB X                  | 5  |
|    | 1.5  | Lob                     | 6  |
|    | 1.6  | Out                     | 7  |
|    | 1.7  | Weak                    | 8  |
|    | 1.8  | Weak Double             | 9  |
|    | 1.9  | Weak Double (Slip)      | 10 |







villariova Bob cor





Backdoor Cut - Hand Off



### BLOB Double Baseline out of Bounds



1 sets a backscreen for 3 who cuts to the corner, and then cuts off 4 & 5 for a shot.



# **BLOB X** Baseline out of Bounds



1 sets a backscreen for 3 who cuts to the corner, and then cuts off 4 executes a DHO with 2, 5 screens 1. 4 & 5 for a shot.



















Weak Double (Slip)
Baseline out of Bounds