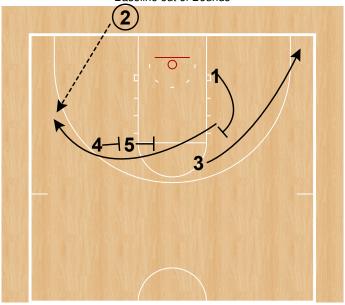

### BLOB Double Baseline out of Bounds

1 sets a backscreen for 3 who cuts to the corner, and then cuts off 4 & 5 for a shot.