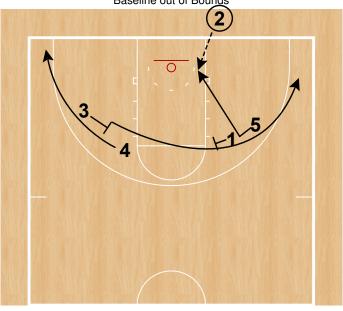

#### **Table of Contents**

| ١. | Seis |                         | 2  |
|----|------|-------------------------|----|
|    | 1.1  | Backdoor Cut            | 2  |
|    | 1.2  | Backdoor Cut - Hand Off | 3  |
|    | 1.3  | BLOB Double             | 4  |
|    | 1.4  | BLOB X                  | 5  |
|    | 1.5  | Lob                     | 6  |
|    | 1.6  | Out                     | 7  |
|    | 1.7  | Weak                    | 8  |
|    | 1.8  | Weak Double             | 9  |
|    | 1.9  | Weak Double (Slip)      | 10 |

# **BLOB X** Baseline out of Bounds

1 sets a backscreen for 3 who cuts to the corner, and then cuts off 4 executes a DHO with 2, 5 screens 1. 4 & 5 for a shot.

Weak Double (Slip)
Baseline out of Bounds