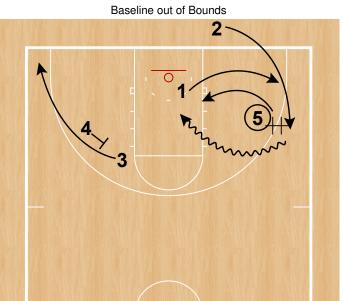

### BLOB Double Baseline out of Bounds

1 sets a backscreen for 3 who cuts to the corner, and then cuts off 4 & 5 for a shot.