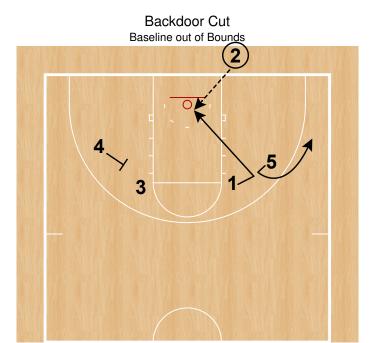

#### **Table of Contents**

| ١. | Seis |                         | 2  |
|----|------|-------------------------|----|
|    | 1.1  | Backdoor Cut            | 2  |
|    | 1.2  | Backdoor Cut - Hand Off | 3  |
|    | 1.3  | BLOB Double             | 4  |
|    | 1.4  | BLOB X                  | 5  |
|    | 1.5  | Lob                     | 6  |
|    | 1.6  | Out                     | 7  |
|    | 1.7  | Weak                    | 8  |
|    | 1.8  | Weak Double             | 9  |
|    | 1.9  | Weak Double (Slip)      | 10 |