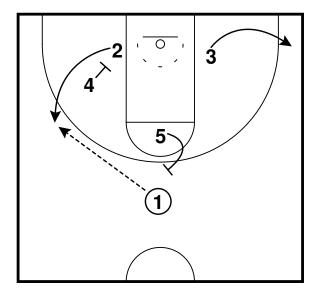

Rip - Horns Lift Entry Half Court Sets

Rip Half Court Sets

Rip - Motion Weak Entry Half Court Sets

3 exits off 5 to the wing, 1 passes to 3 and cuts through to the opposite wing. 3 reverses the ball to 4 who passes to 1.