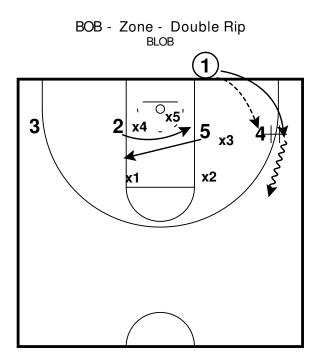

STS - Strong - Hand Off Half Court Sets



STS - Strong - Hand Off Half Court Sets





STS - Strong - Hand Off (Backdoor Read) Half Court Sets



STS - Strong - Hand Off (Backdoor Read) Half Court Sets



STS - Strong - Hand Off (Backdoor Read) Half Court Sets





Motion Weak Half Court Sets



Motion Weak Half Court Sets





Zipper - Duck - Go Half Court Sets



Zipper - Duck - Go Half Court Sets





Zipper - Clear Half Court Sets



Zipper - Clear Half Court Sets





## Baseline Out of Bounds Series













BOB - Flex - Flare BLOB



BOB - Flex - Flare BLOB







BOB - Flex - Flare - Slip BLOB



BOB - Flex - Flare - Slip BLOB















BOB - STS - Punch Counter BLOB













2











BOB - Lift - Duck











BOB - Baseline Double - Duck BLOB

















BOB - Zone - Double Rip BLOB