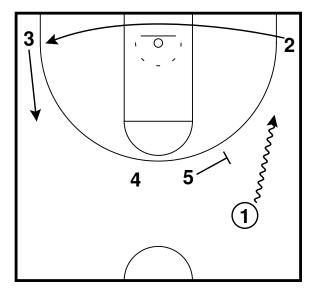

Rip - Horns Lift Entry Half Court Sets

Rip Half Court Sets

Rip - Motion Weak Entry Half Court Sets

3 exits off 5 to the wing, 1 passes to 3 and cuts through to the opposite wing. 3 reverses the ball to 4 who passes to 1.