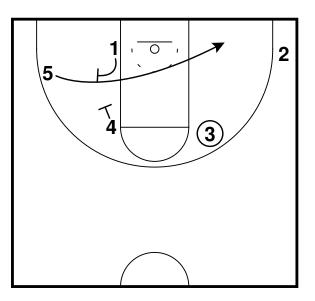

Rip - Horns Lift Entry Half Court Sets

Rip Half Court Sets

Rip - Motion Weak Entry Half Court Sets

3 exits off 5 to the wing, 1 passes to 3 and cuts through to the opposite wing. 3 reverses the ball to 4 who passes to 1.