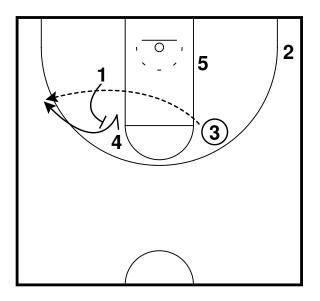

Rip - Horns Lift Entry Half Court Sets

Rip Half Court Sets

Rip - Motion Weak Entry Half Court Sets

3 exits off 5 to the wing, 1 passes to 3 and cuts through to the opposite wing. 3 reverses the ball to 4 who passes to 1.