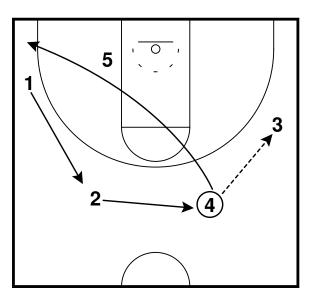

Rip - Horns Lift Entry Half Court Sets

Rip Half Court Sets

Rip - Motion Weak Entry Half Court Sets

3 exits off 5 to the wing, 1 passes to 3 and cuts through to the opposite wing. 3 reverses the ball to 4 who passes to 1.