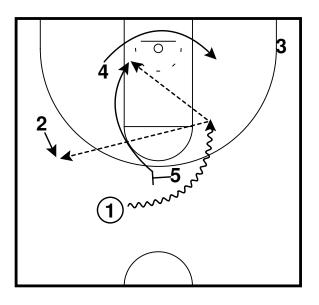

Rip - Horns Lift Entry Half Court Sets

Rip Half Court Sets

Rip - Motion Weak Entry Half Court Sets

3 exits off 5 to the wing, 1 passes to 3 and cuts through to the opposite wing. 3 reverses the ball to 4 who passes to 1.