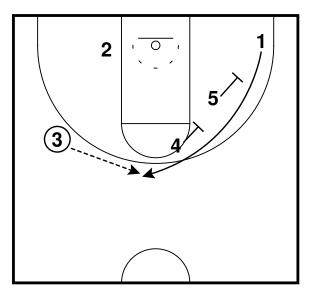

p - Motion Weak Entry Half Court Sets



3 exits off 5 to the wing, 1 passes to 3 and cuts through to the opposite wing. 3 reverses the ball to 4 who passes to 1.

Rip - Motion Weak Entry Half Court Sets



Rip - Motion Weak Entry Half Court Sets









Rip - Kansas Half Court Sets



Rip - Kansas Half Court Sets





Rip - Mover Blocker Entry Half Court Sets



Rip - Mover Blocker Entry Half Court Sets



Rip - Mover Blocker Entry Half Court Sets





Slice - Stagger Half Court Sets



Slice - Stagger Half Court Sets



Slice - Stagger Half Court Sets



Slice - Stagger Half Court Sets





Slice - Stagger Half Court Sets





Slice - Stagger - Fan Half Court Sets



Slice - Stagger - Fan Half Court Sets



Slice - Stagger - Fan Half Court Sets



Slice - Stagger - Fan Half Court Sets





Slice - Stagger - Fan Half Court Sets





Slice - Stagger - Exit Half Court Sets



Slice - Stagger - Exit Half Court Sets



Slice - Stagger - Exit Half Court Sets



Slice - Stagger - Exit Half Court Sets



Slice - Stagger - Exit Half Court Sets



Slice - Stagger - Exit Half Court Sets





Slice - Floppy Half Court Sets



Slice - Floppy Half Court Sets



Slice - Floppy Half Court Sets



Slice - Floppy Half Court Sets





Slice - Option Half Court Sets



Slice - Option Half Court Sets



Slice - Option Half Court Sets





Slice - Chicago - Elevator Half Court Sets



Slice - Chicago - Elevator Half Court Sets



Slice - Chicago - Elevator Half Court Sets



Slice - Chicago - Elevator Half Court Sets





STS Half Court Sets



STS Half Court Sets



STS Half Court Sets



ST