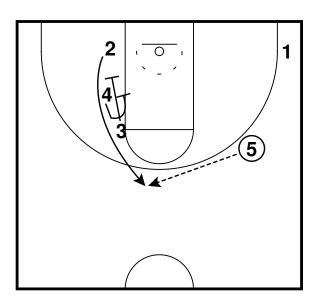

Rip - Horns Lift Entry Half Court Sets

Rip Half Court Sets

Rip - Motion Weak Entry Half Court Sets

3 exits off 5 to the wing, 1 passes to 3 and cuts through to the opposite wing. 3 reverses the ball to 4 who passes to 1.