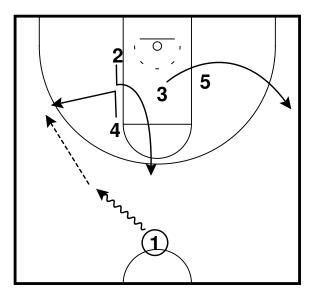

Half Court Sets





Horns - Lift Half Court Sets



Horns - Lift Half Court Sets



Horns - Lift Half Court Sets





Horns - Pindown Half Court Sets



Horns - Pindown Half Court Sets





Horns - TD Half Court Sets





Horns - Twist Half Court Sets



Horns - Twist Half Court Sets





Mover Blocker Half Court Sets



Mover Blocker Half Court Sets





Rip - Horns Lift Entry Half Court Sets



Rip - Horns Lift Entry Half Court Sets



Rip - Horns Lift Entry Half Court Sets





Rip Half Court Sets





Rip - Motion Weak Entry Half Court Sets



3 exits off 5 to the wing, 1 passes to 3 and cuts through to the opposite wing. 3 reverses the ball to 4 who passes to 1.

Rip - Motion Weak Entry Half Court Sets



Rip - Motion Weak Entry Half Court Sets









Rip - Kansas Half Court Sets



Rip - Kansas Half Court Sets





Rip - Mover Blocker Entry Half Court Sets



Rip - Mover Blocker Entry Half Court Sets



Rip - Mover Blocker Entry Half Court Sets





Slice - Stagger Half Court Sets



Slice - Stagger Half Court Sets



Slice - Stagger Half Court Sets



Slice - Stagger Half Court Sets





Slice - Stagger Half Court Sets





Slice - Stagger - Fan Half Court Sets



Slice - Stagger - Fan Half Court Sets



Slice - Stagger - Fan Half Court Sets



Slice - Stagger - Fan Half Court Sets





Slice - Stagger - Fan Half Court Sets





Slice - Stagger - Exit Half Court Sets



Slice - Stagger - Exit Half Court Sets



Slice - Stagger - Exit Half Court Sets



Slice - Stagger - Exit Half Court Sets



Slice - Stagger - Exit Half Court Sets



Slice - Stagger - Exit Half C