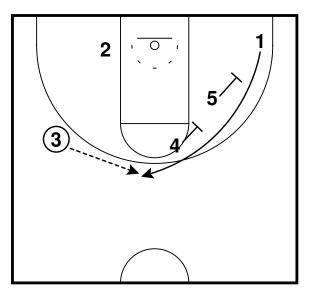

Rip - Horns Lift Entry Half Court Sets

Rip Half Court Sets

Rip - Motion Weak Entry Half Court Sets

3 exits off 5 to the wing, 1 passes to 3 and cuts through to the opposite wing. 3 reverses the ball to 4 who passes to 1.