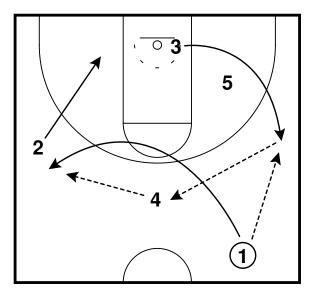

Rip - Horns Lift Entry Half Court Sets

Rip Half Court Sets

Rip - Motion Weak Entry Half Court Sets

3 exits off 5 to the wing, 1 passes to 3 and cuts through to the opposite wing. 3 reverses the ball to 4 who passes to 1.