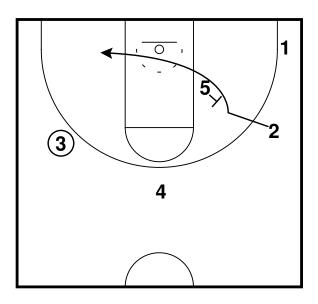

Rip - Horns Lift Entry Half Court Sets

Rip Half Court Sets

Rip - Motion Weak Entry Half Court Sets

3 exits off 5 to the wing, 1 passes to 3 and cuts through to the opposite wing. 3 reverses the ball to 4 who passes to 1.