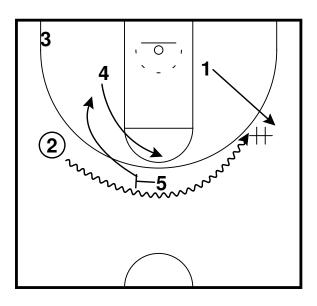

Rip - Horns Lift Entry Half Court Sets

Rip Half Court Sets

Rip - Motion Weak Entry Half Court Sets

3 exits off 5 to the wing, 1 passes to 3 and cuts through to the opposite wing. 3 reverses the ball to 4 who passes to 1.