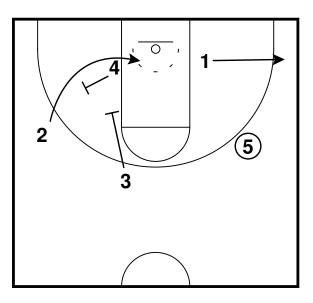

Rip - Horns Lift Entry Half Court Sets

Rip Half Court Sets

Rip - Motion Weak Entry Half Court Sets

3 exits off 5 to the wing, 1 passes to 3 and cuts through to the opposite wing. 3 reverses the ball to 4 who passes to 1.