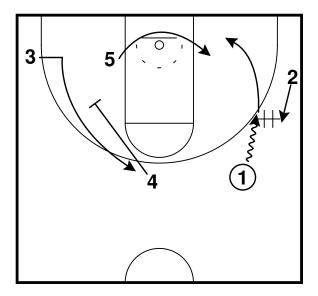

Rip - Horns Lift Entry Half Court Sets

Rip Half Court Sets

Rip - Motion Weak Entry Half Court Sets

3 exits off 5 to the wing, 1 passes to 3 and cuts through to the opposite wing. 3 reverses the ball to 4 who passes to 1.