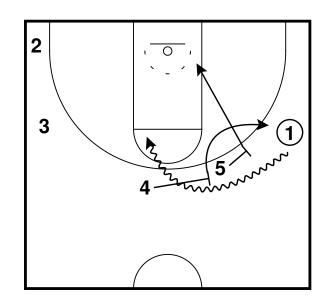

Rip - Horns Lift Entry Half Court Sets

Rip Half Court Sets

Rip - Motion Weak Entry Half Court Sets

3 exits off 5 to the wing, 1 passes to 3 and cuts through to the opposite wing. 3 reverses the ball to 4 who passes to 1.