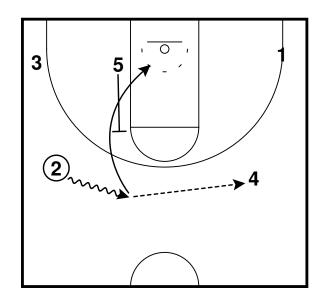

Rip - Horns Lift Entry Half Court Sets

Rip Half Court Sets

Rip - Motion Weak Entry Half Court Sets

3 exits off 5 to the wing, 1 passes to 3 and cuts through to the opposite wing. 3 reverses the ball to 4 who passes to 1.