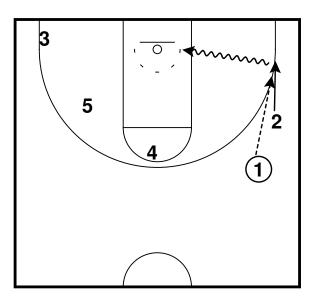

Rip - Horns Lift Entry Half Court Sets

Rip Half Court Sets

Rip - Motion Weak Entry Half Court Sets

3 exits off 5 to the wing, 1 passes to 3 and cuts through to the opposite wing. 3 reverses the ball to 4 who passes to 1.