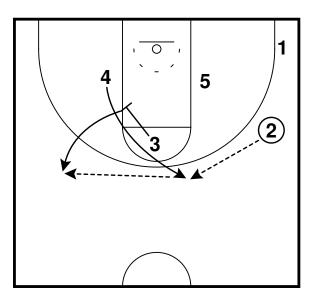

Rip - Horns Lift Entry Half Court Sets

Rip Half Court Sets

Rip - Motion Weak Entry Half Court Sets

3 exits off 5 to the wing, 1 passes to 3 and cuts through to the opposite wing. 3 reverses the ball to 4 who passes to 1.