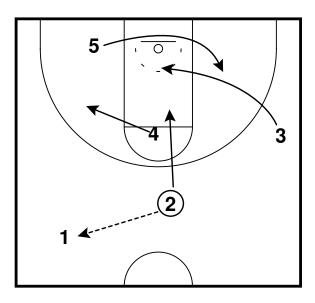

Rip - Horns Lift Entry Half Court Sets

Rip Half Court Sets

Rip - Motion Weak Entry Half Court Sets

3 exits off 5 to the wing, 1 passes to 3 and cuts through to the opposite wing. 3 reverses the ball to 4 who passes to 1.

Rip - Motion Weak Entry Half Court Sets

Rip - Motion Weak Entry Half Court Sets

Rip - Kansas Half Court Sets

Rip - Kansas Half Court Sets

Rip - Mover Blocker Entry Half Court Sets

Rip - Mover Blocker Entry Half Court Sets