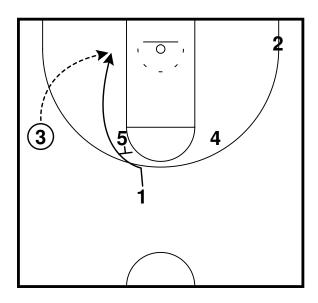

Rip - Horns Lift Entry Half Court Sets

Rip Half Court Sets

Rip - Motion Weak Entry Half Court Sets

3 exits off 5 to the wing, 1 passes to 3 and cuts through to the opposite wing. 3 reverses the ball to 4 who passes to 1.