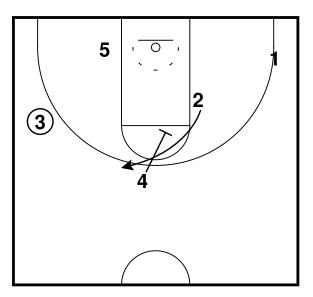

Rip - Horns Lift Entry Half Court Sets

Rip Half Court Sets

Rip - Motion Weak Entry Half Court Sets

3 exits off 5 to the wing, 1 passes to 3 and cuts through to the opposite wing. 3 reverses the ball to 4 who passes to 1.