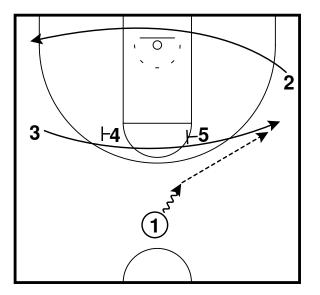

Rip - Horns Lift Entry Half Court Sets

Rip Half Court Sets

Rip - Motion Weak Entry Half Court Sets

3 exits off 5 to the wing, 1 passes to 3 and cuts through to the opposite wing. 3 reverses the ball to 4 who passes to 1.