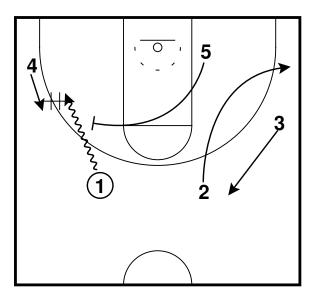

Rip - Horns Lift Entry Half Court Sets

Rip Half Court Sets

Rip - Motion Weak Entry Half Court Sets

3 exits off 5 to the wing, 1 passes to 3 and cuts through to the opposite wing. 3 reverses the ball to 4 who passes to 1.