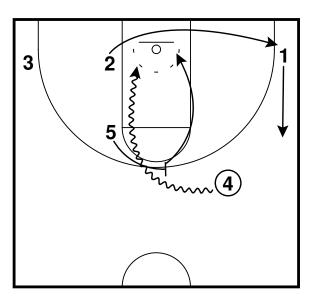

Rip - Horns Lift Entry Half Court Sets

Rip Half Court Sets

Rip - Motion Weak Entry Half Court Sets

3 exits off 5 to the wing, 1 passes to 3 and cuts through to the opposite wing. 3 reverses the ball to 4 who passes to 1.