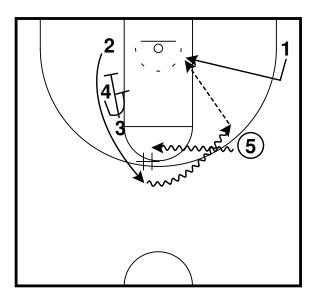

Rip - Horns Lift Entry Half Court Sets

Rip Half Court Sets

Rip - Motion Weak Entry Half Court Sets

3 exits off 5 to the wing, 1 passes to 3 and cuts through to the opposite wing. 3 reverses the ball to 4 who passes to 1.