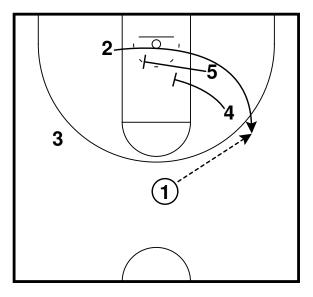

Rip - Horns Lift Entry Half Court Sets

Rip Half Court Sets

Rip - Motion Weak Entry Half Court Sets

3 exits off 5 to the wing, 1 passes to 3 and cuts through to the opposite wing. 3 reverses the ball to 4 who passes to 1.