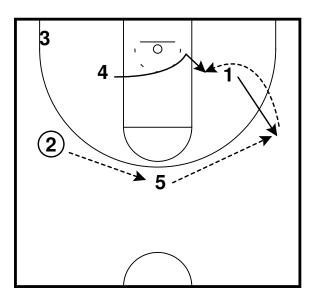

Rip - Horns Lift Entry Half Court Sets

Rip Half Court Sets

Rip - Motion Weak Entry Half Court Sets

3 exits off 5 to the wing, 1 passes to 3 and cuts through to the opposite wing. 3 reverses the ball to 4 who passes to 1.