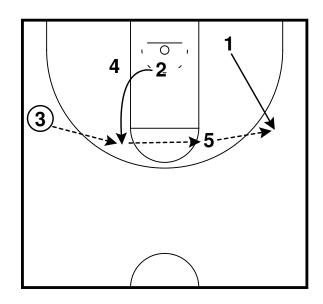

Rip - Horns Lift Entry Half Court Sets

Rip Half Court Sets

Rip - Motion Weak Entry Half Court Sets

3 exits off 5 to the wing, 1 passes to 3 and cuts through to the opposite wing. 3 reverses the ball to 4 who passes to 1.