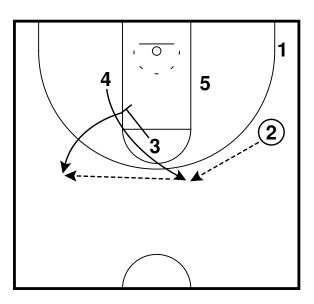

Rip - Horns Lift Entry Half Court Sets

Rip Half Court Sets

Rip - Motion Weak Entry Half Court Sets

3 exits off 5 to the wing, 1 passes to 3 and cuts through to the opposite wing. 3 reverses the ball to 4 who passes to 1.