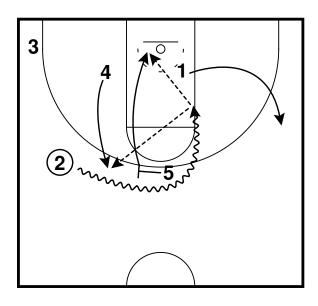

Rip - Horns Lift Entry Half Court Sets

Rip Half Court Sets

Rip - Motion Weak Entry Half Court Sets

3 exits off 5 to the wing, 1 passes to 3 and cuts through to the opposite wing. 3 reverses the ball to 4 who passes to 1.