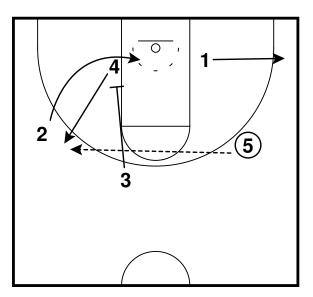

Rip - Horns Lift Entry Half Court Sets

Rip Half Court Sets

Rip - Motion Weak Entry Half Court Sets

3 exits off 5 to the wing, 1 passes to 3 and cuts through to the opposite wing. 3 reverses the ball to 4 who passes to 1.