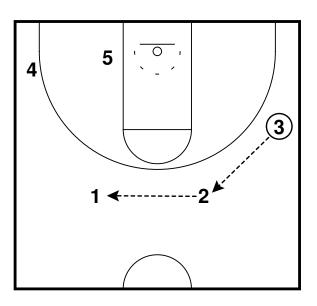

Rip - Horns Lift Entry Half Court Sets

Rip Half Court Sets

Rip - Motion Weak Entry Half Court Sets

3 exits off 5 to the wing, 1 passes to 3 and cuts through to the opposite wing. 3 reverses the ball to 4 who passes to 1.