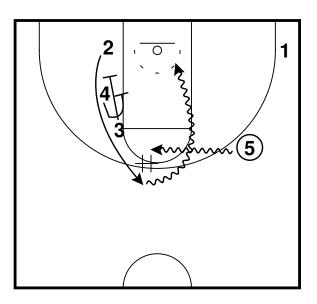

Rip - Horns Lift Entry Half Court Sets

Rip Half Court Sets

Rip - Motion Weak Entry Half Court Sets

3 exits off 5 to the wing, 1 passes to 3 and cuts through to the opposite wing. 3 reverses the ball to 4 who passes to 1.