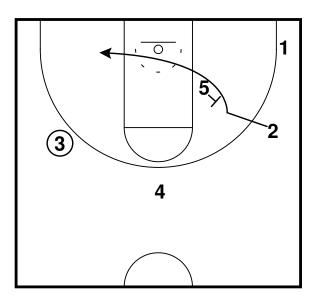

Rip - Horns Lift Entry Half Court Sets

Rip Half Court Sets

Rip - Motion Weak Entry Half Court Sets

3 exits off 5 to the wing, 1 passes to 3 and cuts through to the opposite wing. 3 reverses the ball to 4 who passes to 1.