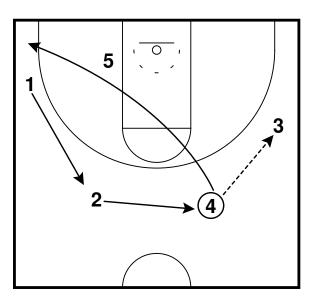

Rip - Horns Lift Entry Half Court Sets

Rip Half Court Sets

Rip - Motion Weak Entry Half Court Sets

3 exits off 5 to the wing, 1 passes to 3 and cuts through to the opposite wing. 3 reverses the ball to 4 who passes to 1.