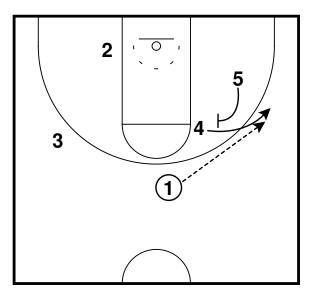

exits off 5 to the wing, 1 passes to 3 and cuts through to the opposite wing. 3 reverses the ball to 4 who passes to 1.

Rip - Motion Weak Entry Half Court Sets



Rip - Motion Weak Entry Half Court Sets









Rip - Kansas Half Court Sets



Rip - Kansas Half Court Sets





Rip - Mover Blocker Entry Half Court Sets



Rip - Mover Blocker Entry Half Court Sets



Rip - Mover Blocker Entry Half Court Sets





Slice - Stagger Half Court Sets



Slice - Stagger Half Court Sets



Slice - Stagger Half Court Sets



Slice - Stagger Half Court Sets





Slice - Stagger Half Court Sets





Slice - Stagger - Fan Half Court Sets



Slice - Stagger - Fan Half Court Sets



Slice - Stagger - Fan Half Court Sets



Slice - Stagger - Fan Half Court Sets





Slice - Stagger - Fan Half Court Sets





Slice - Stagger - Exit Half Court Sets



Slice - Stagger - Exit Half Court Sets



Slice - Stagger - Exit Half Court Sets



Slice - Stagger - Exit Half Court Sets



Slice - Stagger - Exit Half Court Sets



Slice - Stagger - Exit Half Court Sets





Slice - Floppy Half Court Sets



Slice - Floppy Half Court Sets



Slice - Floppy Half Court Sets



Slice - Floppy Half Court Sets





Slice - Option Half Court Sets



Slice - Option Half Court Sets



Slice - Option Half Court Sets





Slice - Chicago - Elevator Half Court Sets



Slice - Chicago - Elevator Half Court Sets



Slice - Chicago - Elevator Half Court Sets



Slice - Chicago - Elevator Half Court Sets





STS Half Court Sets



STS Half Court Sets



STS Half Court Sets



STS Half Court Sets





STS - Punch Counter