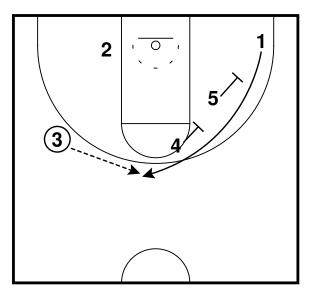

Rip - Horns Lift Entry Half Court Sets

Rip Half Court Sets

Rip - Motion Weak Entry Half Court Sets

3 exits off 5 to the wing, 1 passes to 3 and cuts through to the opposite wing. 3 reverses the ball to 4 who passes to 1.