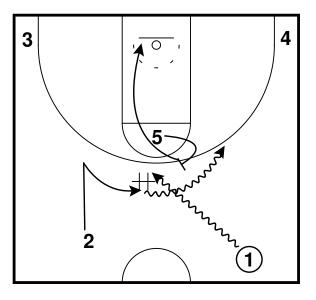

Rip - Horns Lift Entry Half Court Sets

Rip Half Court Sets

Rip - Motion Weak Entry Half Court Sets

3 exits off 5 to the wing, 1 passes to 3 and cuts through to the opposite wing. 3 reverses the ball to 4 who passes to 1.