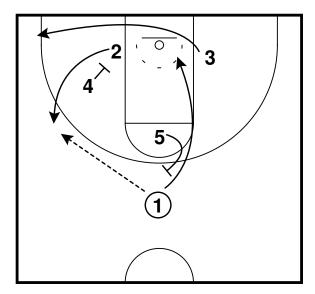

Rip - Horns Lift Entry Half Court Sets

Rip Half Court Sets

Rip - Motion Weak Entry Half Court Sets

3 exits off 5 to the wing, 1 passes to 3 and cuts through to the opposite wing. 3 reverses the ball to 4 who passes to 1.