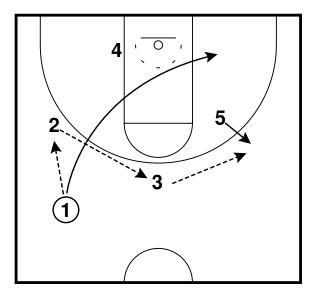

Rip - Horns Lift Entry Half Court Sets

Rip Half Court Sets

Rip - Motion Weak Entry Half Court Sets

3 exits off 5 to the wing, 1 passes to 3 and cuts through to the opposite wing. 3 reverses the ball to 4 who passes to 1.