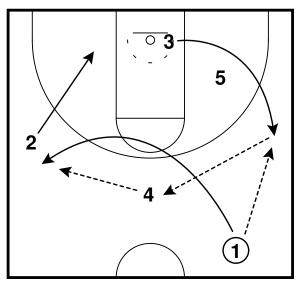

Rip - Horns Lift Entry Half Court Sets

Rip Half Court Sets

Rip - Motion Weak Entry Half Court Sets

3 exits off 5 to the wing, 1 passes to 3 and cuts through to the opposite wing. 3 reverses the ball to 4 who passes to 1.