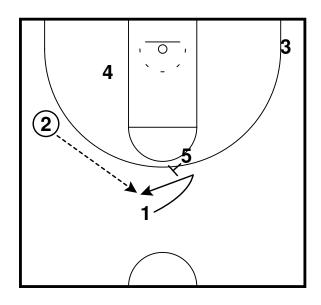

Rip - Horns Lift Entry Half Court Sets

Rip Half Court Sets

Rip - Motion Weak Entry Half Court Sets

3 exits off 5 to the wing, 1 passes to 3 and cuts through to the opposite wing. 3 reverses the ball to 4 who passes to 1.