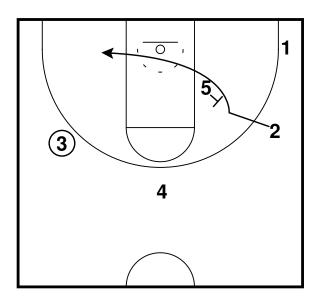

Rip - Horns Lift Entry Half Court Sets

Rip Half Court Sets

Rip - Motion Weak Entry Half Court Sets

3 exits off 5 to the wing, 1 passes to 3 and cuts through to the opposite wing. 3 reverses the ball to 4 who passes to 1.