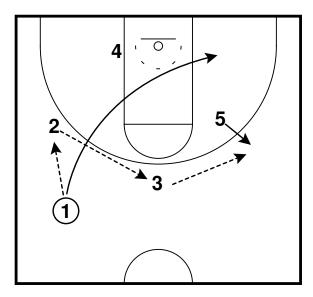

Rip - Horns Lift Entry Half Court Sets

Rip Half Court Sets

Rip - Motion Weak Entry Half Court Sets

3 exits off 5 to the wing, 1 passes to 3 and cuts through to the opposite wing. 3 reverses the ball to 4 who passes to 1.