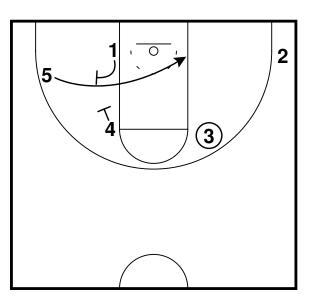

Rip - Horns Lift Entry Half Court Sets

Rip Half Court Sets

Rip - Motion Weak Entry Half Court Sets

3 exits off 5 to the wing, 1 passes to 3 and cuts through to the opposite wing. 3 reverses the ball to 4 who passes to 1.