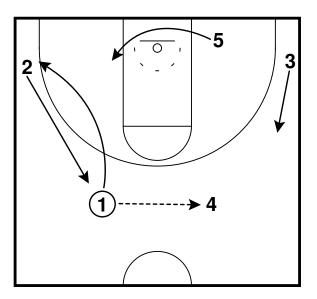

Rip - Horns Lift Entry Half Court Sets

Rip Half Court Sets

Rip - Motion Weak Entry Half Court Sets

3 exits off 5 to the wing, 1 passes to 3 and cuts through to the opposite wing. 3 reverses the ball to 4 who passes to 1.