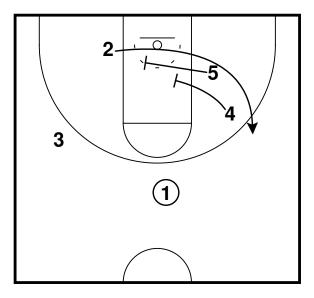

Rip - Horns Lift Entry Half Court Sets

Rip Half Court Sets

Rip - Motion Weak Entry Half Court Sets

3 exits off 5 to the wing, 1 passes to 3 and cuts through to the opposite wing. 3 reverses the ball to 4 who passes to 1.