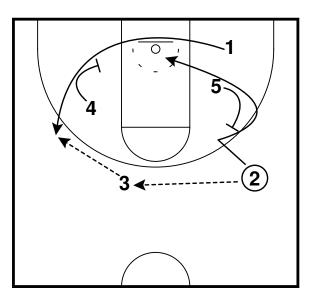

Rip - Horns Lift Entry Half Court Sets

Rip Half Court Sets

Rip - Motion Weak Entry Half Court Sets

3 exits off 5 to the wing, 1 passes to 3 and cuts through to the opposite wing. 3 reverses the ball to 4 who passes to 1.