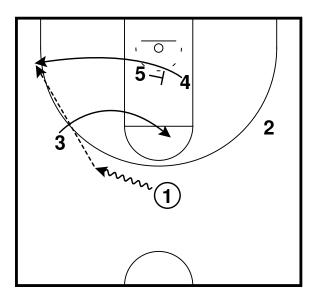

Rip - Horns Lift Entry Half Court Sets

Rip Half Court Sets

Rip - Motion Weak Entry Half Court Sets

3 exits off 5 to the wing, 1 passes to 3 and cuts through to the opposite wing. 3 reverses the ball to 4 who passes to 1.