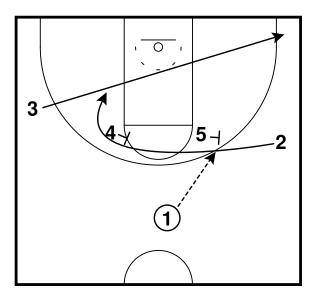

Rip - Horns Lift Entry Half Court Sets

Rip Half Court Sets

Rip - Motion Weak Entry Half Court Sets

3 exits off 5 to the wing, 1 passes to 3 and cuts through to the opposite wing. 3 reverses the ball to 4 who passes to 1.