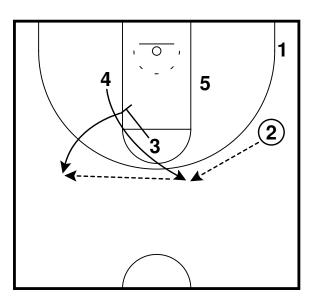

Rip - Horns Lift Entry Half Court Sets

Rip Half Court Sets

Rip - Motion Weak Entry Half Court Sets

3 exits off 5 to the wing, 1 passes to 3 and cuts through to the opposite wing. 3 reverses the ball to 4 who passes to 1.