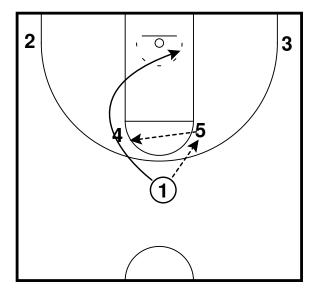

Rip - Horns Lift Entry Half Court Sets

Rip Half Court Sets

Rip - Motion Weak Entry Half Court Sets

3 exits off 5 to the wing, 1 passes to 3 and cuts through to the opposite wing. 3 reverses the ball to 4 who passes to 1.