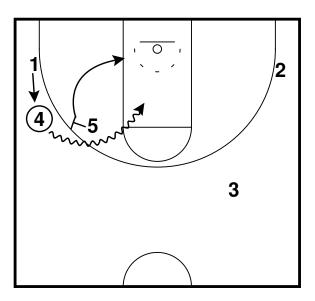

Rip - Horns Lift Entry Half Court Sets

Rip Half Court Sets

Rip - Motion Weak Entry Half Court Sets

3 exits off 5 to the wing, 1 passes to 3 and cuts through to the opposite wing. 3 reverses the ball to 4 who passes to 1.