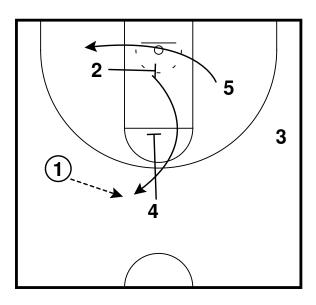

Rip - Horns Lift Entry Half Court Sets

Rip Half Court Sets

Rip - Motion Weak Entry Half Court Sets

3 exits off 5 to the wing, 1 passes to 3 and cuts through to the opposite wing. 3 reverses the ball to 4 who passes to 1.

Rip - Motion Weak Entry Half Court Sets

Rip - Motion Weak Entry Half Court Sets

Rip - Kansas Half Court Sets

Rip - Kansas Half Court Sets

Rip - Mover Blocker Entry Half Court Sets

Rip - Mover Blocker Entry Half Court Sets