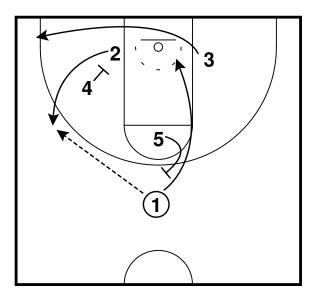

Rip - Horns Lift Entry Half Court Sets

Rip Half Court Sets

Rip - Motion Weak Entry Half Court Sets

3 exits off 5 to the wing, 1 passes to 3 and cuts through to the opposite wing. 3 reverses the ball to 4 who passes to 1.