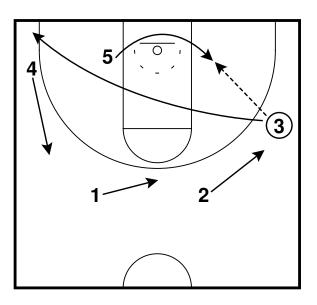

Rip - Horns Lift Entry Half Court Sets

Rip Half Court Sets

Rip - Motion Weak Entry Half Court Sets

3 exits off 5 to the wing, 1 passes to 3 and cuts through to the opposite wing. 3 reverses the ball to 4 who passes to 1.