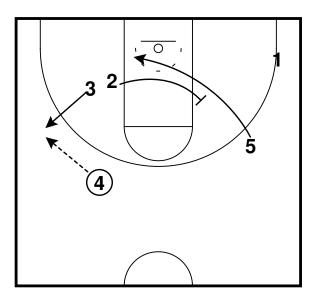

Rip - Horns Lift Entry Half Court Sets

Rip Half Court Sets

Rip - Motion Weak Entry Half Court Sets

3 exits off 5 to the wing, 1 passes to 3 and cuts through to the opposite wing. 3 reverses the ball to 4 who passes to 1.