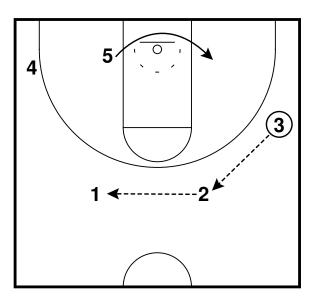

Rip - Horns Lift Entry Half Court Sets

Rip Half Court Sets

Rip - Motion Weak Entry Half Court Sets

3 exits off 5 to the wing, 1 passes to 3 and cuts through to the opposite wing. 3 reverses the ball to 4 who passes to 1.