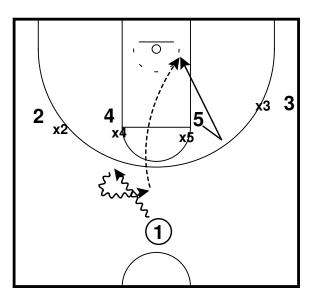

Rip - Horns Lift Entry Half Court Sets

Rip Half Court Sets

Rip - Motion Weak Entry Half Court Sets

3 exits off 5 to the wing, 1 passes to 3 and cuts through to the opposite wing. 3 reverses the ball to 4 who passes to 1.