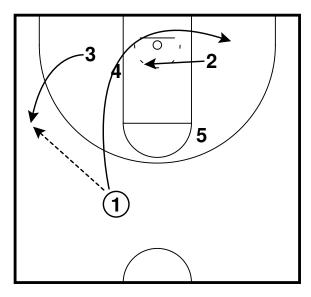

Rip - Horns Lift Entry Half Court Sets

Rip Half Court Sets

Rip - Motion Weak Entry Half Court Sets

3 exits off 5 to the wing, 1 passes to 3 and cuts through to the opposite wing. 3 reverses the ball to 4 who passes to 1.