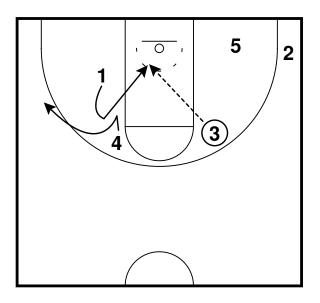

Rip - Horns Lift Entry Half Court Sets

Rip Half Court Sets

Rip - Motion Weak Entry Half Court Sets

3 exits off 5 to the wing, 1 passes to 3 and cuts through to the opposite wing. 3 reverses the ball to 4 who passes to 1.