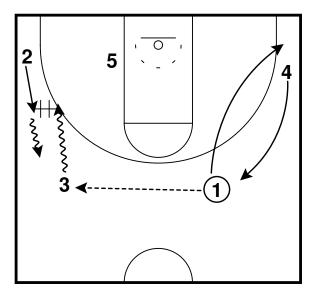

Rip - Horns Lift Entry Half Court Sets

Rip Half Court Sets

Rip - Motion Weak Entry Half Court Sets

3 exits off 5 to the wing, 1 passes to 3 and cuts through to the opposite wing. 3 reverses the ball to 4 who passes to 1.