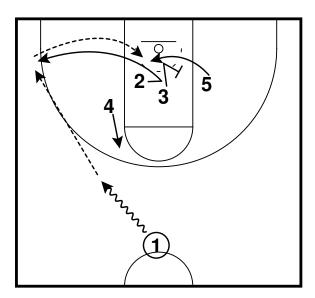

Rip - Horns Lift Entry Half Court Sets

Rip Half Court Sets

Rip - Motion Weak Entry Half Court Sets

3 exits off 5 to the wing, 1 passes to 3 and cuts through to the opposite wing. 3 reverses the ball to 4 who passes to 1.