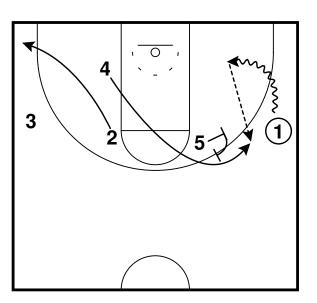

Rip - Horns Lift Entry Half Court Sets

Rip Half Court Sets

Rip - Motion Weak Entry Half Court Sets

3 exits off 5 to the wing, 1 passes to 3 and cuts through to the opposite wing. 3 reverses the ball to 4 who passes to 1.