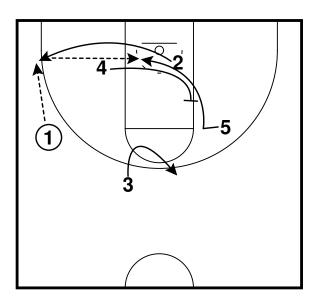

Rip - Horns Lift Entry Half Court Sets

Rip Half Court Sets

Rip - Motion Weak Entry Half Court Sets

3 exits off 5 to the wing, 1 passes to 3 and cuts through to the opposite wing. 3 reverses the ball to 4 who passes to 1.