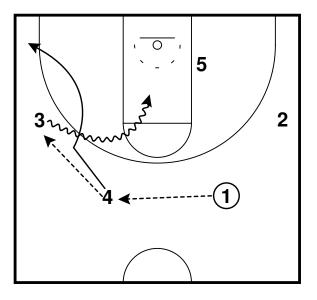

Rip - Horns Lift Entry Half Court Sets

Rip Half Court Sets

Rip - Motion Weak Entry Half Court Sets

3 exits off 5 to the wing, 1 passes to 3 and cuts through to the opposite wing. 3 reverses the ball to 4 who passes to 1.