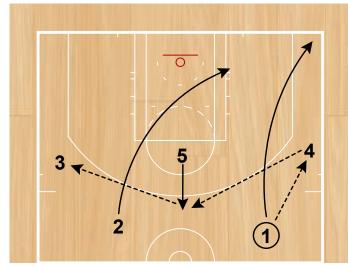

Spread Ballscreen Half Court Sets

3 x 5 4

Spread Ballscreen Half Court Sets

Wide Pindown (Invert) Half Court Sets

Wide Pindown (Invert) Half Court Sets

Screen the Screener BLOB

2
4
5
3

End of Halfl 45 End of Q/H/G