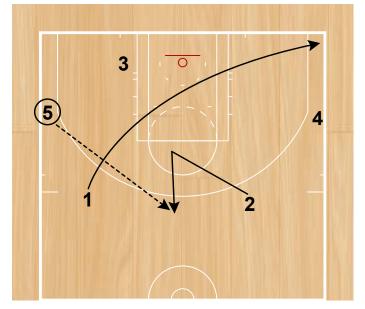

Five (Lob) Half Court Sets

2 steps up and sets a backscreen for 5. 1 throws lob to 5.

Floppy Flare Half Court Sets

Floppy Flare Half Court Sets

Half Court Sets

4

2

Give Back