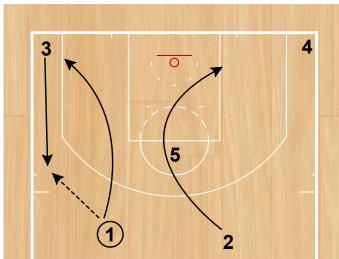

Empty Double (Entry 2) Half Court Sets

Fist Away Rip Half Court Sets

Fist Away Rip Half Court Sets

Five (Lob) Half Court Sets

1 passes to 5 who flashes to sweet spot of the floor.'1 and 3 both cut through the lane. Normally, 3 and 4 screen down for 1 and 2. 3 screens down for 1 and 4 fakes the screen popping to the wing. 5 passes to 1.