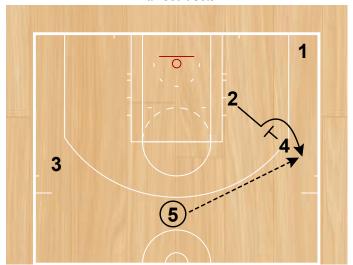

Five (Lob) Half Court Sets

2 steps up and sets a backscreen for 5. 1 throws lob to 5.

Floppy Flare Half Court Sets

Floppy Flare Half Court Sets

Half Court Sets

4

2

Give Back