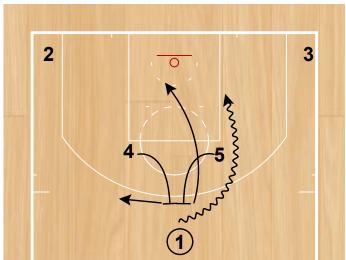

Empty Double (Entry 2) Half Court Sets

Fist Away Rip Half Court Sets

Fist Away Rip Half Court Sets

Five (Lob) Half Court Sets

1 passes to 5 who flashes to sweet spot of the floor.'1 and 3 both cut through the lane. Normally, 3 and 4 screen down for 1 and 2. 3 screens down for 1 and 4 fakes the screen popping to the wing. 5 passes to 1.

Five (Lob) Half Court Sets

2 steps up and sets a backscreen for 5. 1 throws lob to 5.

Floppy Flare Half Court Sets

Floppy Flare Half Court Sets

Half Court Sets

4

2

Give Back