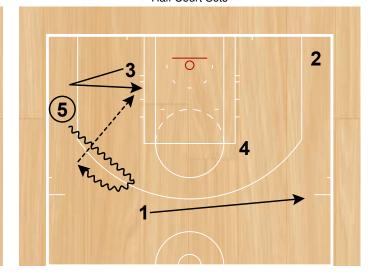

Five (Lob) Half Court Sets

2 steps up and sets a backscreen for 5. 1 throws lob to 5.

Floppy Flare Half Court Sets

Floppy Flare Half Court Sets

Half Court Sets

4

2

Give Back