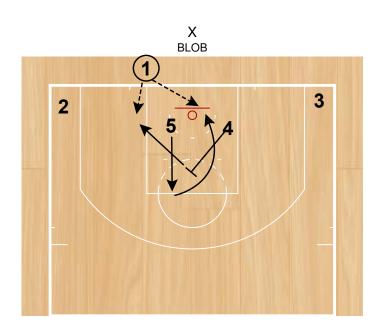

Spread Ballscreen Half Court Sets

3 x 5 4

Spread Ballscreen Half Court Sets

Wide Pindown (Invert) Half Court Sets

Wide Pindown (Invert) Half Court Sets

Screen the Screener BLOB

2
4
5
3

End of Halfl 45 End of Q/H/G