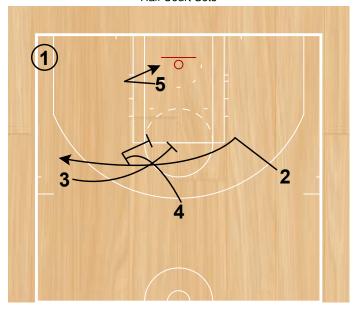

Five (Lob) Half Court Sets

2 steps up and sets a backscreen for 5. 1 throws lob to 5.

Floppy Flare Half Court Sets

Floppy Flare Half Court Sets

Half Court Sets

4

2

Give Back