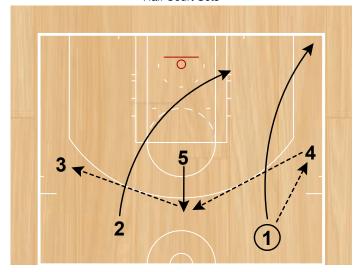

Spread Ballscreen Half Court Sets

3 x 5 4

Spread Ballscreen Half Court Sets

Wide Pindown (Invert) Half Court Sets

Wide Pindown (Invert) Half Court Sets

Screen the Screener BLOB

2
4
5
3

End of Halfl 45 End of Q/H/G