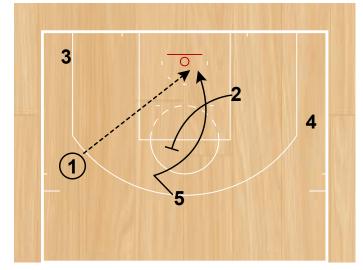

Five (Lob) Half Court Sets

2 steps up and sets a backscreen for 5. 1 throws lob to 5.

Floppy Flare Half Court Sets

Floppy Flare Half Court Sets

Half Court Sets

4

2

Give Back