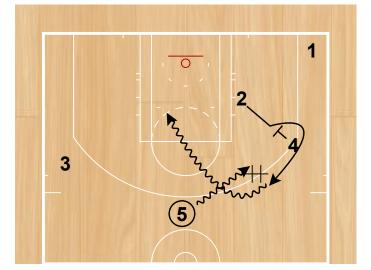

Empty Double (Entry 2) Half Court Sets

Fist Away Rip Half Court Sets

Fist Away Rip Half Court Sets

Five (Lob) Half Court Sets

1 passes to 5 who flashes to sweet spot of the floor.'1 and 3 both cut through the lane. Normally, 3 and 4 screen down for 1 and 2. 3 screens down for 1 and 4 fakes the screen popping to the wing. 5 passes to 1.