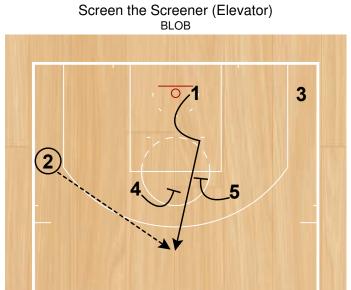

Spread Ballscreen Half Court Sets

3 x 5 4

Spread Ballscreen Half Court Sets

Wide Pindown (Invert) Half Court Sets

Wide Pindown (Invert) Half Court Sets

Screen the Screener BLOB

2
4
5
3

End of Halfl 45 End of Q/H/G