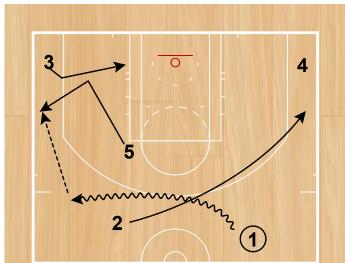

Empty Double (Entry 2) Half Court Sets

Fist Away Rip Half Court Sets

Fist Away Rip Half Court Sets

Five (Lob) Half Court Sets

1 passes to 5 who flashes to sweet spot of the floor.'1 and 3 both cut through the lane. Normally, 3 and 4 screen down for 1 and 2. 3 screens down for 1 and 4 fakes the screen popping to the wing. 5 passes to 1.