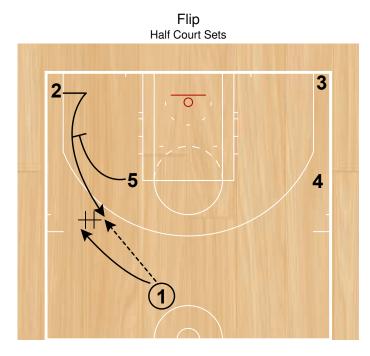

ble (Entry 1)
Half Court Sets



Empty Double (Entry 2)
Half Court Sets



Empty Double (Entry 2) Half Court Sets



Fist Away Rip Half Court Sets



Fist Away Rip Half Court Sets



Five (Lob) Half Court Sets



1 passes to 5 who flashes to sweet spot of the floor.'1 and 3 both cut through the lane. Normally, 3 and 4 screen down for 1 and 2. 3 screens down for 1 and 4 fakes the screen popping to the wing. 5 passes to 1.

Five (Lob) Half Court Sets



2 steps up and sets a backscreen for 5. 1 throws lob to 5.

Floppy Flare Half Court Sets



Floppy Flare Half Court Sets



Half Court Sets

4

2

Give Back

Half Court Sets

2
4

Give Back

Give Back (Chicago) Half Court Sets



Give Back (Chicago) Half Court Sets



Give Back (Chicago)
Half Court Sets



Give Back (Dive)
Half Court Sets







Hook STS
Half Court Sets



Hook STS
Half Court Sets

Hook STS (Counter) Half Court Sets



Hook STS (Counter) Half Court Sets



Hook STS (Counter)
Half Court Sets



Invert Half Court Sets



Invert Backdoor Half Court Sets

3 4

Invert Backdoor Half Court Sets



Invert Mix Baseline Exit Half Court Sets



Invert Mix Baseline Exit Half Court Sets



Invert Mix Baseline Exit Half Court Sets



Invert Reverse Half Court Sets



Invert Reverse Half Court Sets



Invert Reverse Half Court Sets



Mix AI PNR

Half Court Sets

Mix AI PNR

Mix AI STS
Half Court Sets

Mix AI STS





Mix AI STS

Rip Half Court Sets



Roll & Replace
Half Court Sets



Rub
Half Court Sets



Screen the Screener Half Court Sets



Screen the Screener Half Court Sets



Screen the Screener (Double)
Half Court