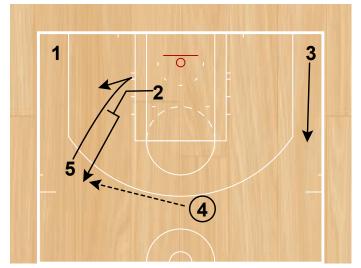

Empty Double (Entry 2) Half Court Sets

Fist Away Rip Half Court Sets

Fist Away Rip Half Court Sets

Five (Lob) Half Court Sets

1 passes to 5 who flashes to sweet spot of the floor.'1 and 3 both cut through the lane. Normally, 3 and 4 screen down for 1 and 2. 3 screens down for 1 and 4 fakes the screen popping to the wing. 5 passes to 1.