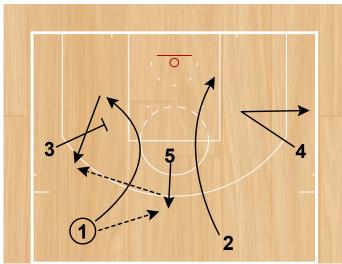

Empty Double (Entry 2) Half Court Sets

Fist Away Rip Half Court Sets

Fist Away Rip Half Court Sets

Five (Lob) Half Court Sets

1 passes to 5 who flashes to sweet spot of the floor.'1 and 3 both cut through the lane. Normally, 3 and 4 screen down for 1 and 2. 3 screens down for 1 and 4 fakes the screen popping to the wing. 5 passes to 1.