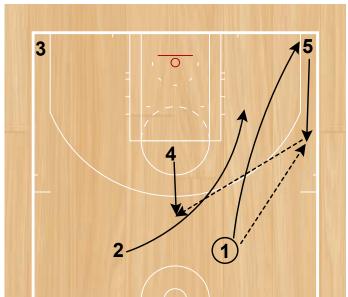

Empty Double (Entry 2) Half Court Sets

Fist Away Rip Half Court Sets

Fist Away Rip Half Court Sets

Five (Lob) Half Court Sets

1 passes to 5 who flashes to sweet spot of the floor.'1 and 3 both cut through the lane. Normally, 3 and 4 screen down for 1 and 2. 3 screens down for 1 and 4 fakes the screen popping to the wing. 5 passes to 1.

Five (Lob) Half Court Sets

2 steps up and sets a backscreen for 5. 1 throws lob to 5.

Floppy Flare Half Court Sets

Floppy Flare Half Court Sets

Half Court Sets

4

2

Give Back