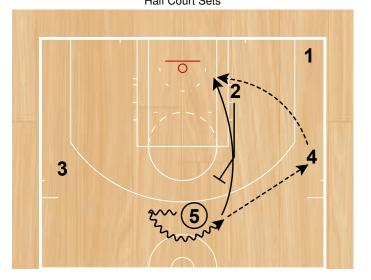

Empty Double (Entry 2) Half Court Sets

Fist Away Rip Half Court Sets

Fist Away Rip Half Court Sets

Five (Lob) Half Court Sets

1 passes to 5 who flashes to sweet spot of the floor.'1 and 3 both cut through the lane. Normally, 3 and 4 screen down for 1 and 2. 3 screens down for 1 and 4 fakes the screen popping to the wing. 5 passes to 1.

Five (Lob) Half Court Sets

2 steps up and sets a backscreen for 5. 1 throws lob to 5.

Floppy Flare Half Court Sets

Floppy Flare Half Court Sets

Half Court Sets

4

2

Give Back