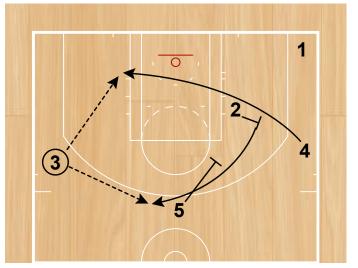

Empty Double (Entry 2) Half Court Sets

Fist Away Rip Half Court Sets

Fist Away Rip Half Court Sets

Five (Lob) Half Court Sets

1 passes to 5 who flashes to sweet spot of the floor.'1 and 3 both cut through the lane. Normally, 3 and 4 screen down for 1 and 2. 3 screens down for 1 and 4 fakes the screen popping to the wing. 5 passes to 1.