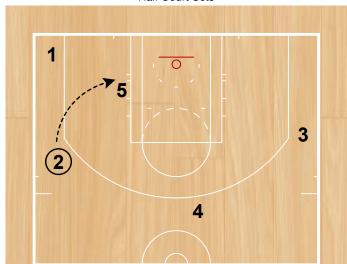

Empty Double (Entry 2) Half Court Sets

Fist Away Rip Half Court Sets

Fist Away Rip Half Court Sets

Five (Lob) Half Court Sets

1 passes to 5 who flashes to sweet spot of the floor.'1 and 3 both cut through the lane. Normally, 3 and 4 screen down for 1 and 2. 3 screens down for 1 and 4 fakes the screen popping to the wing. 5 passes to 1.