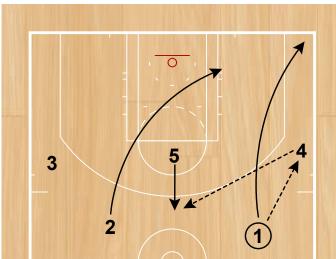

Five (Lob) Half Court Sets

2 steps up and sets a backscreen for 5. 1 throws lob to 5.

Floppy Flare Half Court Sets

Floppy Flare Half Court Sets

Half Court Sets

4

2

Give Back