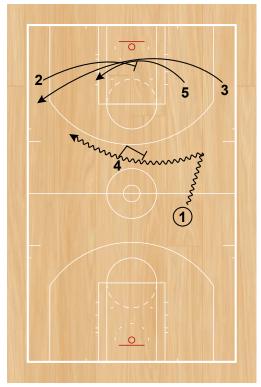

Empty Double (Entry 2) Half Court Sets

Fist Away Rip Half Court Sets

Fist Away Rip Half Court Sets

Five (Lob) Half Court Sets

1 passes to 5 who flashes to sweet spot of the floor.'1 and 3 both cut through the lane. Normally, 3 and 4 screen down for 1 and 2. 3 screens down for 1 and 4 fakes the screen popping to the wing. 5 passes to 1.