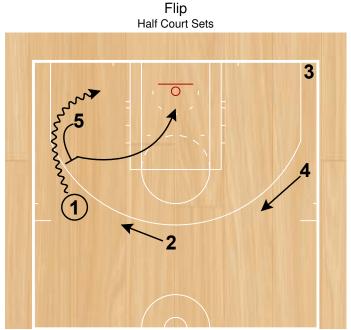

e (Entry 1)
Half Court Sets



Empty Double (Entry 2)
Half Court Sets



Empty Double (Entry 2) Half Court Sets



Fist Away Rip Half Court Sets



Fist Away Rip Half Court Sets



Five (Lob) Half Court Sets



1 passes to 5 who flashes to sweet spot of the floor.'1 and 3 both cut through the lane. Normally, 3 and 4 screen down for 1 and 2. 3 screens down for 1 and 4 fakes the screen popping to the wing. 5 passes to 1.

Five (Lob) Half Court Sets



2 steps up and sets a backscreen for 5. 1 throws lob to 5.

Floppy Flare Half Court Sets



Floppy Flare Half Court Sets



Half Court Sets

4

2

Give Back

Half Court Sets

2
4

Give Back

Give Back (Chicago) Half Court Sets



Give Back (Chicago) Half Court Sets



Give Back (Chicago)
Half Court Sets



Give Back (Dive)
Half Court Sets







Hook STS
Half Court Sets



Hook STS
Half Court Sets

Hook STS (Counter) Half Court Sets



Hook STS (Counter) Half Court Sets



Hook STS (Counter)
Half Court Sets



Invert Half Court Sets



Invert Backdoor Half Court Sets

3 4

Invert Backdoor Half Court Sets



Invert Mix Baseline Exit Half Court Sets



Invert Mix Baseline Exit Half Court Sets



Invert Mix Baseline Exit Half Court Sets



Invert Reverse Half Court Sets



Invert Reverse Half Court Sets



Invert Reverse Half Court Sets



Mix AI PNR

Half Court Sets

Mix AI PNR

Mix AI STS
Half Court Sets

Mix AI STS





Mix AI STS

Rip Half Court Sets



Roll & Replace
Half Court Sets



Rub
Half Court Sets



Screen the Screener Half Court Sets



Screen the Screener Half Court Sets



Screen the Screener (Double)
Half Court Se