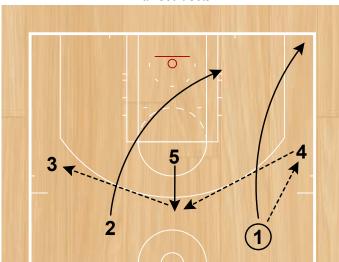

Five (Lob) Half Court Sets

2 steps up and sets a backscreen for 5. 1 throws lob to 5.

Floppy Flare Half Court Sets

Floppy Flare Half Court Sets

Half Court Sets

4

2

Give Back