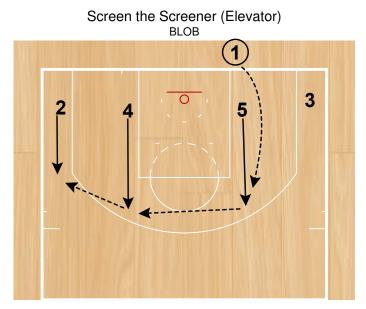

Spread Ballscreen Half Court Sets

3 x 5 4

Spread Ballscreen Half Court Sets

Wide Pindown (Invert) Half Court Sets

Wide Pindown (Invert) Half Court Sets

Screen the Screener BLOB

2
4
5
3

End of Halfl 45 End of Q/H/G