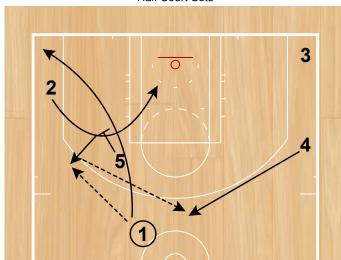

2) Half Court Sets



Fist Away Rip Half Court Sets



Fist Away Rip Half Court Sets



Five (Lob) Half Court Sets



1 passes to 5 who flashes to sweet spot of the floor.'1 and 3 both cut through the lane. Normally, 3 and 4 screen down for 1 and 2. 3 screens down for 1 and 4 fakes the screen popping to the wing. 5 passes to 1.

Five (Lob) Half Court Sets



2 steps up and sets a backscreen for 5. 1 throws lob to 5.

Floppy Flare Half Court Sets



Floppy Flare Half Court Sets



Half Court Sets

4

2

Give Back

Half Court Sets

2
4

Give Back

Give Back (Chicago) Half Court Sets



Give Back (Chicago) Half Court Sets



Give Back (Chicago)
Half Court Sets



Give Back (Dive)
Half Court Sets







Hook STS
Half Court Sets



Hook STS
Half Court Sets

Hook STS (Counter) Half Court Sets



Hook STS (Counter) Half Court Sets



Hook STS (Counter)
Half Court Sets



Invert Half Court Sets



Invert Backdoor Half Court Sets

3 4

Invert Backdoor Half Court Sets



Invert Mix Baseline Exit Half Court Sets



Invert Mix Baseline Exit Half Court Sets



Invert Mix Baseline Exit Half Court Sets



Invert Reverse Half Court Sets



Invert Reverse Half Court Sets



Invert Reverse Half Court Sets



Mix AI PNR

Half Court Sets

Mix AI PNR

Mix AI STS
Half Court Sets

Mix AI STS





Mix AI STS

Rip Half Court Sets



Roll & Replace
Half Court Sets



Rub
Half Court Sets



Screen the Screener Half Court Sets



Screen the Screener Half Court Sets



Screen the Screener (Double)
Half Court Sets



Screen the Screener (Double)
Half Court Sets



Screen the Screener (Leak Hand Off)
Ha