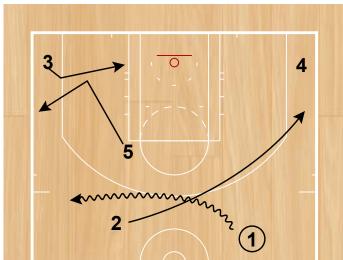

Empty Double (Entry 2) Half Court Sets

Fist Away Rip Half Court Sets

Fist Away Rip Half Court Sets

Five (Lob) Half Court Sets

1 passes to 5 who flashes to sweet spot of the floor.'1 and 3 both cut through the lane. Normally, 3 and 4 screen down for 1 and 2. 3 screens down for 1 and 4 fakes the screen popping to the wing. 5 passes to 1.