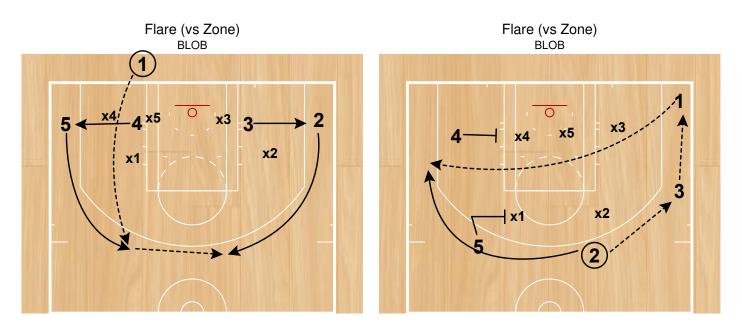

ourt Sets

Mix AI PNR

Mix AI STS
Half Court Sets

Mix AI STS





Mix AI STS

Rip Half Court Sets



Roll & Replace
Half Court Sets



Rub
Half Court Sets



Screen the Screener Half Court Sets



Screen the Screener Half Court Sets



Screen the Screener (Double)
Half Court Sets



Screen the Screener (Double)
Half Court Sets



Screen the Screener (Leak Hand Off)
Half Court Sets



Screen the Screener (Leak Hand Off)
Half Court Sets



Screen the Screener (Leak)
Half Court Sets



Screen the Screener (Leak)
Half Court Sets



Screen the Screener (Up)
Half Court Sets



Screen the Screener (Up) Half Court Sets



Spread Ballscreen Half Court Sets

3 x 5 4

Spread Ballscreen Half Court Sets



Wide Pindown (Invert) Half Court Sets



Wide Pindown (Invert) Half Court Sets

























Screen the Screener BLOB

2
4
5
3













End of Halfl 45 End of Q/H/G



Backdoor After Time Out



Stack Slip

Stack Slip Zone Offense