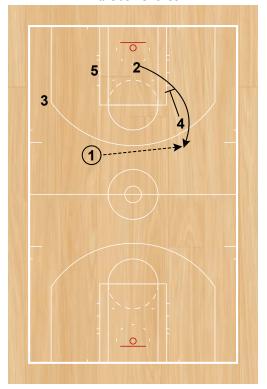

Five (Lob) Half Court Sets

2 steps up and sets a backscreen for 5. 1 throws lob to 5.

Floppy Flare Half Court Sets

Floppy Flare Half Court Sets

Half Court Sets

4

2

Give Back