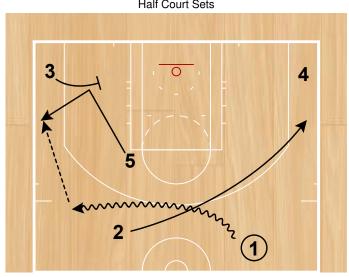

Five (Lob) Half Court Sets

2 steps up and sets a backscreen for 5. 1 throws lob to 5.

Floppy Flare Half Court Sets

Floppy Flare Half Court Sets

Half Court Sets

4

2

Give Back