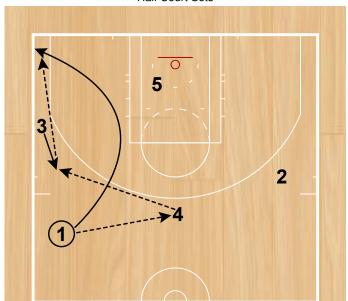

Empty Double (Entry 2) Half Court Sets

Fist Away Rip Half Court Sets

Fist Away Rip Half Court Sets

Five (Lob) Half Court Sets

1 passes to 5 who flashes to sweet spot of the floor.'1 and 3 both cut through the lane. Normally, 3 and 4 screen down for 1 and 2. 3 screens down for 1 and 4 fakes the screen popping to the wing. 5 passes to 1.