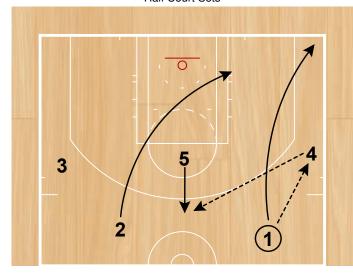

Five (Lob) Half Court Sets

2 steps up and sets a backscreen for 5. 1 throws lob to 5.

Floppy Flare Half Court Sets

Floppy Flare Half Court Sets

Half Court Sets

4

2

Give Back