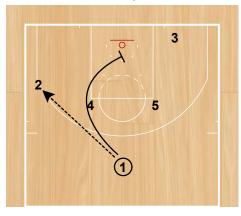

Elevator 14-15

1 passes to 3 and cuts through. 5 cuts off screen from 4. 3 dribbles to top of the key.