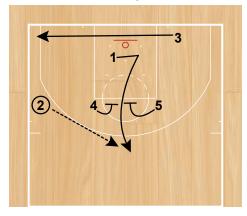

## Elevator 14-15

1 sets a cross screen for 2 who cuts off it and sprints throught elevator doors.