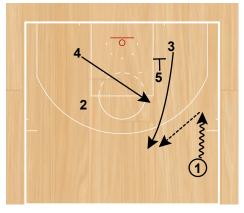

## **Half Court Sets**

Set 1 (Zipper Iverson Elevator)
14-15

Set 1: 3 executes a Zipper Cut and 1 passes to 3. 4 flashes to elbow.

Set 1 (Zipper Iverson Elevator)

1 runs off an iverson cut off 4/2 screens. 2 then leaks out and sprints to the wing through 4/5 Elevator Doors. 3 passes to 2.