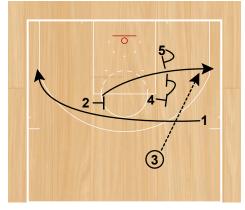

Cross Elevator 14-15

1 (Patty Mills) passes to 2 on the wing and clears through down the lane to set a cross screen for 3.

Cross Elevator

Instead of screening, 1 pauses for a second to hold the defesnse and sprints up through 4/5 Elevator Doors. 2 passes to 1.