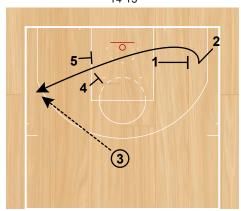

Elevator 14-15

1 passes to 3 and cuts through. 5 cuts off screen from 4. 3 dribbles to top of the key.