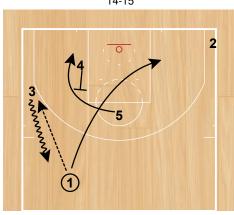

## **Half Court Sets**

Set 1 (Zipper Iverson Elevator)
14-15

Set 1: 3 executes a Zipper Cut and 1 passes to 3. 4 flashes to elbow.

Set 1 (Zipper Iverson Elevator)

1 runs off an iverson cut off 4/2 screens. 2 then leaks out and sprints to the wing through 4/5 Elevator Doors. 3 passes to 2.